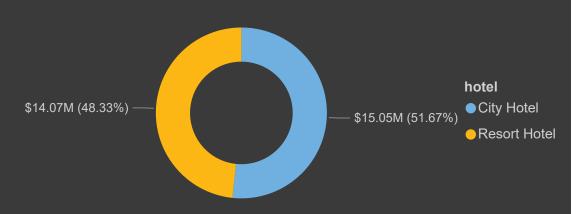

| Year         | Revenue         | required_car_parking_spaces | Parking Percentage |
|--------------|-----------------|-----------------------------|--------------------|
| □ 2018       | \$3,725,019.55  | 1,283.00                    | 2.49%              |
| City Hotel   | \$1,338,676.75  | 185.00                      | 0.95%              |
| Resort Hotel | \$2,386,342.79  | 1,098.00                    | 3.43%              |
| ⊡ 2019       | \$15,497,129.45 | 5,161.00                    | 2.50%              |
| City Hotel   | \$8,244,503.87  | 1,384.00                    | 1.29%              |
| Resort Hotel | \$7,252,625.59  | 3,777.00                    | 3.80%              |
| ⊡ 2020       | \$9,896,131.05  | 2,248.00                    | 2.05%              |
| City Hotel   | \$5,462,240.54  | 532.00                      | 0.88%              |
| Resort Hotel | \$4,433,890.52  | 1,716.00                    | 3.51%              |
| Total        | \$29,118,280.06 | 8,692.00                    | 2.36%              |