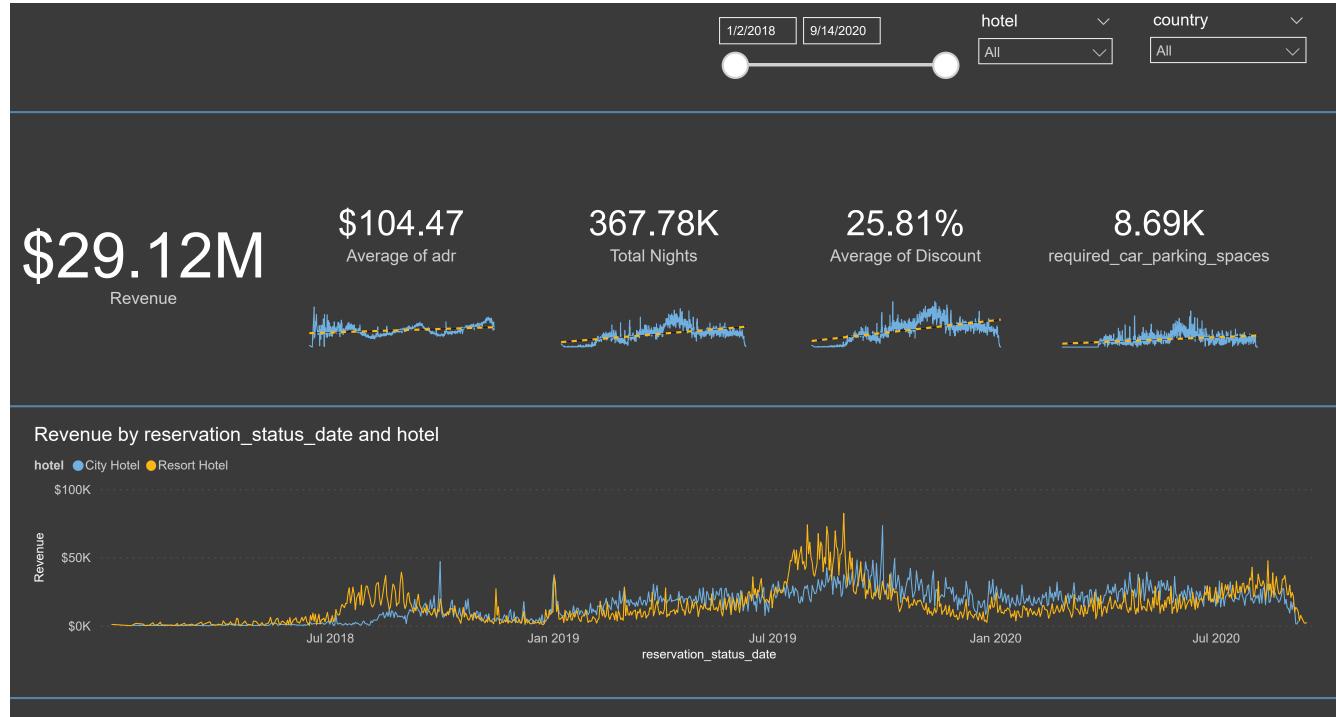

| Year         | Revenue         | required_car_parking_spaces | Parking Percentage |
|--------------|-----------------|-----------------------------|--------------------|
| □ 2018       | \$3,725,019.55  | 1,283.00                    | 2.49%              |
| City Hotel   | \$1,338,676.75  | 185.00                      | 0.95%              |
| Resort Hotel | \$2,386,342.79  | 1,098.00                    | 3.43%              |
| ⊡ 2019       | \$15,497,129.45 | 5,161.00                    | 2.50%              |
| City Hotel   | \$8,244,503.87  | 1,384.00                    | 1.29%              |
| Resort Hotel | \$7,252,625.59  | 3,777.00                    | 3.80%              |
| ⊡ 2020       | \$9,896,131.05  | 2,248.00                    | 2.05%              |
| City Hotel   | \$5,462,240.54  | 532.00                      | 0.88%              |
| Resort Hotel | \$4,433,890.52  | 1,716.00                    | 3.51%              |
| Total        | \$29,118,280.06 | 8,692.00                    | 2.36%              |